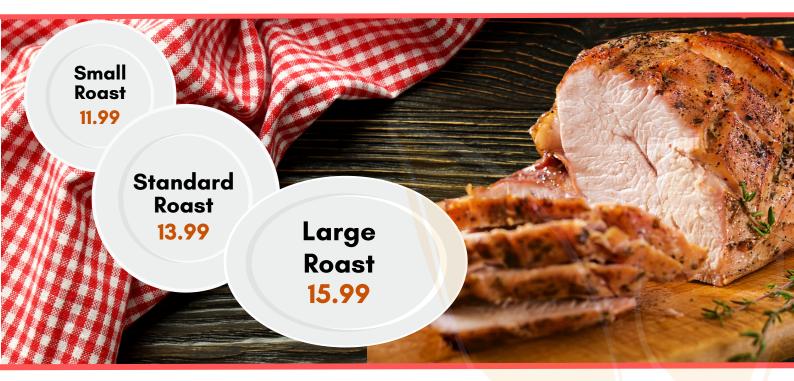

# Roast Of The Day

Served Wednesdays & Sundays, 12pm - 3:30pm

#### **Traditional Roast**

Choice of home cooked roast meats, served with Yorkshire pudding, roast potatoes, gravy and a selection of vegetables.