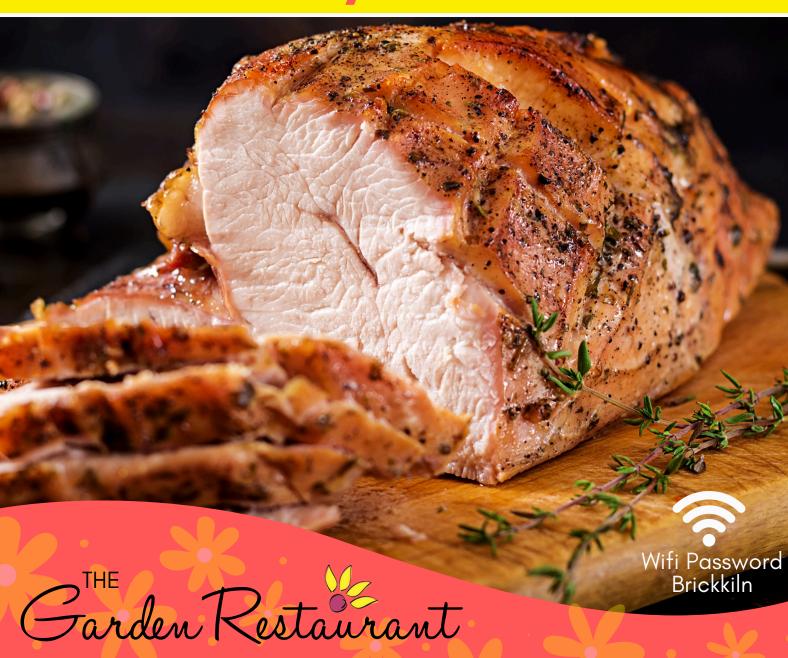

# Roast Of The Day

Served Wednesdays & Sundays, 12pm - 3:30pm

#### **Traditional Roast**

Choice of home cooked roast meats, served with Yorkshire pudding, roast potatoes, gravy and a selection of vegetables.