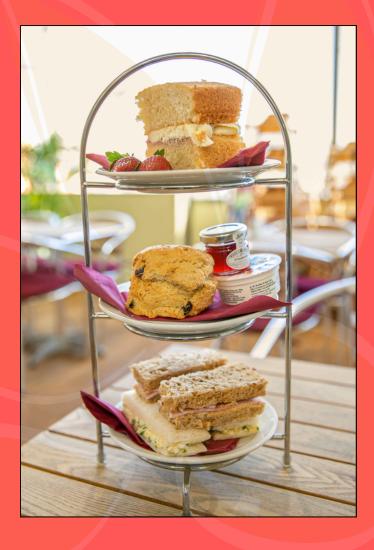

#### Luxury Afternoon Tea 16.95

Served with a delicious homemade scone, clotted cream, sweet strawberry jam, a selection of crustless finger sandwiches (egg & cress and tuna mayo with cucumber), a slice of cake and unlimited English Breakfast tea or filter coffee. (serves 1)